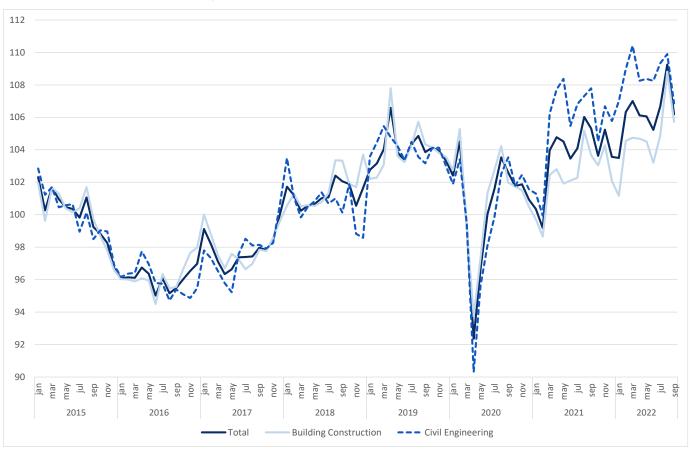

## **CONSTRUCTION PRODUCTION GREW 2.1%**

The index of production in construction increased 2.1% in September in year-on-year terms (3 months moving average, working days and seasonally adjusted), down by 0.3 percentage points from August.

Employment and wages and salaries grew 1.2% and 6.4% (1.4% and 5.8% in the previous month), respectively.

Figure 1. Indices of Production in Construction (2015=100)

Next press release – December 13<sup>th</sup> 2022