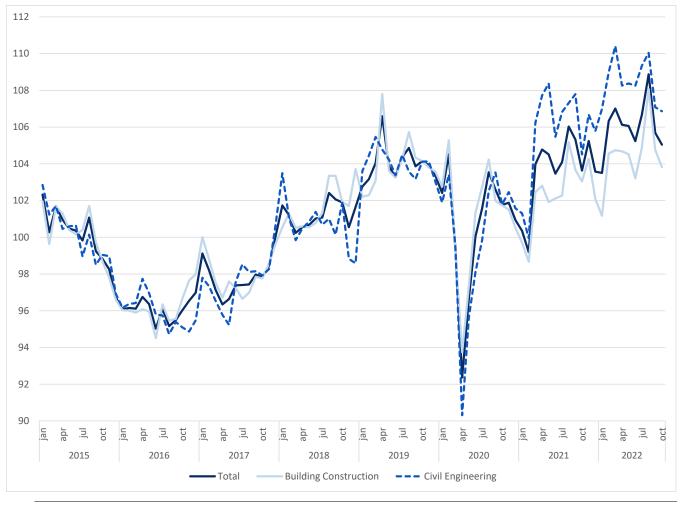

## **CONSTRUCTION PRODUCTION SLOWED DOWN TO 1.5%**

The index of production in construction increased 1.5% in September in year-on-year terms (3 months moving average, working days and seasonally adjusted), down by 0.3 percentage points from September. Employment and wages and salaries grew 2.0% and 4.6% (1.1% and 5.9% in the previous month), respectively.

## Figure 1. Indices of Production in Construction (2015=100)

Next press release – January 12<sup>th</sup> 2023

Indices of Production, Employment and Wages in Construction – October 2022