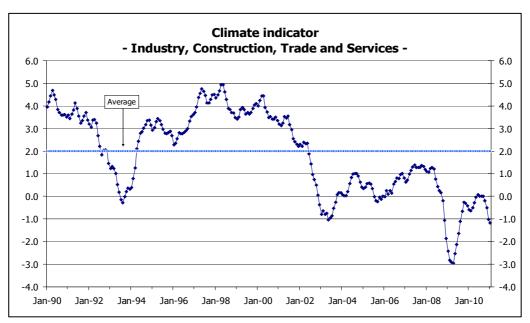

## The economic climate and the Consumer confidence indicators decrease again in January

The economic climate indicator decreased again in January, maintaining the downward path started in July 2010. In the reference month, the sectors' confidence indicators registered different evolutions, diminishing in Construction and Public Works and in Services and increasing in Manufacturing Industry and in Trade.

In Construction and Public Works<sup>1</sup> the confidence indicator maintained the downward path observed since June 2008, attaining the minimum value for the series started in 1997. In January, this evolution was driven by the decrease of the opinions on the order books' evolution, since the employment perspectives slightly recovered. The Services' confidence indicator also diminished in January, lengthening the downward movement begun in April 2010. The evolution observed in the reference month was due to the reduction of the balances of the opinions on the order books' evolution and of the demand perspectives, more significant in the first case, since the opinions on the business activity recovered. On the contrary, in Manufacturing Industry the confidence indicator increased slightly in January, opposing the decrease observed in the three previous months. The behaviour registered in the reference month was due to the positive contribution of all components, opinions on global demand and on the stocks of finished goods and production perspectives, stronger in the last case. In Trade, the confidence indicator increased in January, after the strong decline recorded in the six previous months. The evolution registered in the reference month reflected the recovery observed in Retail, while in Wholesale Trade this indicator diminished.