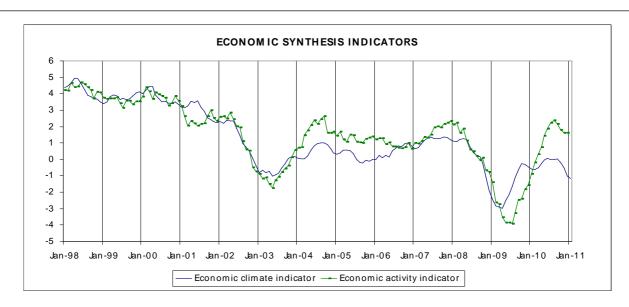

In Portugal, accordingly with the flash estimate, the GDP recorded a year-on-year change rate of 1.2% in volume in the 4<sup>th</sup> quarter of 2010 (1.3% in the 3<sup>rd</sup> quarter). The contribution of Exports of Goods and Services for the GDP year on year change rate was slightly lower than the observed in the previous quarter and the private consumption decelerated. The economic activity indicator decreased in the 4<sup>th</sup> quarter of 2010, suspending the previous positive path. However, in December this indicator stabilized. The private consumption indicator slightly decelerated in the 4<sup>th</sup> quarter, due to the negative contribution of the non-durable consumption component, while it accelerated in December. In the same quarter, the GFCF indicator presented a less intense reduction, driven by the positive evolution of the transport material and the machines and equipments components. In December, this indicator diminished less significantly comparing to November. Concerning the international trade of goods, in the 4<sup>th</sup> quarter imports and exports recorded year-on-year nominal growth rates of 10.3% and 15.8% (5.2% and 15.1% in the 3<sup>rd</sup> quarter), respectively. Meanwhile, the economic climate indicator decreased in the 4<sup>th</sup> quarter of 2010 and in January.