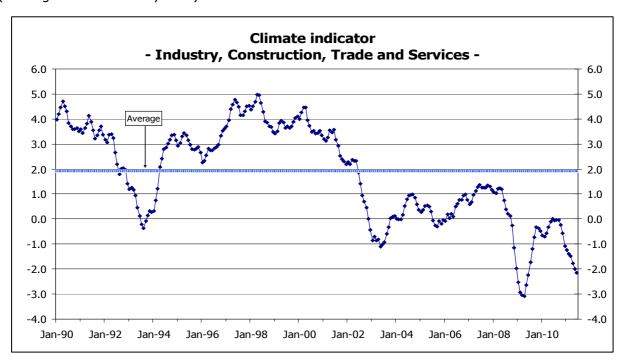

## The economic climate and the Consumer confidence indicators decrease in June

The economic climate indicator maintained in June the strong downward path started in July 2010, attaining the lowest value of the last two years. In the reference month, all sectors' confidence indicators decreased, except for Services.

In Manufacturing Industry<sup>1</sup> the confidence indicator decreased in June, extending the downward movement started in October. The evolution registered in the reference month was due to the negative contribution of all components, opinions on global demand and on the stocks of finished goods and production perspectives, stronger in the second case. In Construction and Public Works the confidence indicator maintained the negative trend observed in the three previous years, attaining a new minimum for the series started in 1997. In the last two months, this behaviour was driven by the reduction registered in both components, opinions on the order books' evolution and employment perspectives, more significant in the last case. The Trade's confidence indicator diminished again in June, extending the negative movement started in July 2010. In the last three months, this indicator declined in both subsectors, Retail and Wholesale Trade, more intensely in the first case. However, in monthly values, without three months moving averages, this confidence indicator recovered in June. On the contrary, the Services' confidence indicator increased, suspending the slight downward path begun in June 2010. In the reference month, this evolution resulted from the recovery of the opinions on the order books' evolution and of the demand perspectives, stronger in the second case, while the opinions on the business activity diminished again.