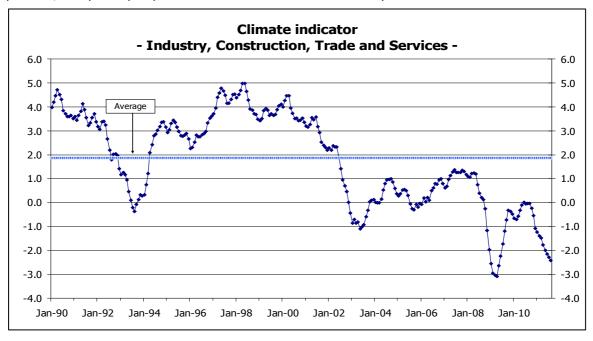

# The economic climate indicator decreases and the Consumer confidence indicator stabilizes in **August**

The economic climate indicator diminished in August, maintaining the strong downward path started in July 2010 and attaining the lowest value since May 2009. In the reference month, all the sectors' confidence indicators decreased, except for Manufacturing Industry.