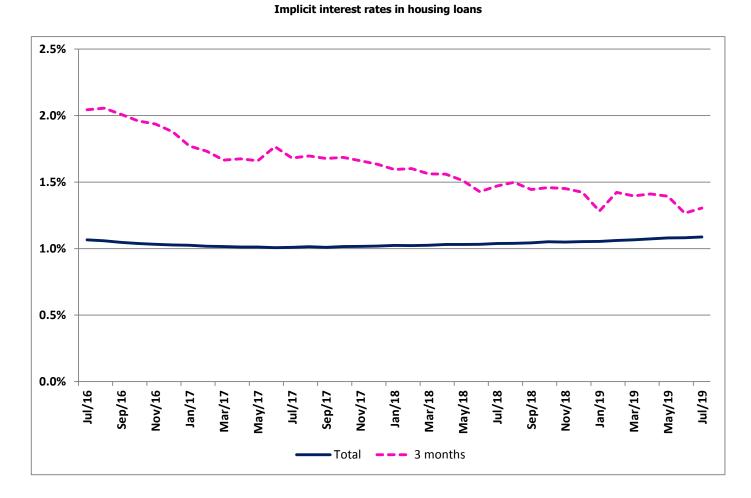

## Interest rate increased to 1.087%, owed capital and monthly loans repayments at 52,954 Euros and 248 Euros, respectively

The implicit interest rate for all housing loan agreements<sup>1</sup> increased from 1.081% in June to 1.087% in July. For the contracts that were closed in the last three months, the interest rate raised from 1.267% to 1.305%. The average value of owed capital increased 39 Euros, reaching 52,954 Euros. The average value of loan repayments increased one euro to 248 Euros.