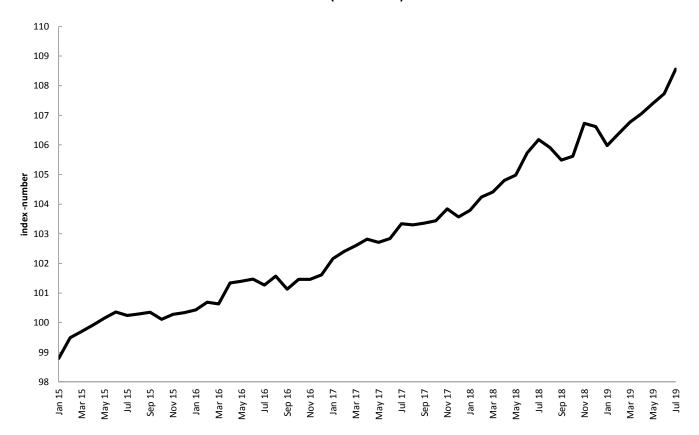

### Year-on-year housing construction costs with a 2.2% increase

In July, construction costs for new residential buildings are estimated to have increased by 2.2%, 0.3 percentage points more than in June. For the same month, the price of materials and labor costs rose 0.4% and 4.9%, respectively.

# Construction cost index for new residential buildings, January 2015 - July 2019 (100 = 2015)