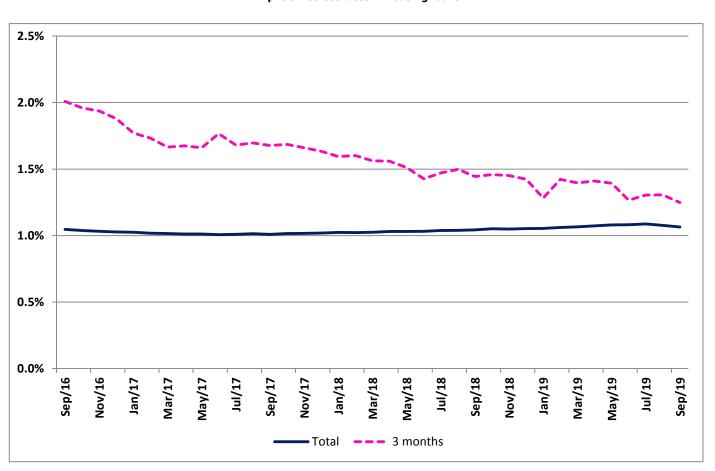

## Interest rate decreased to 1.065%, owed capital and monthly loans repayments at 53,213 Euros and 247 Euros, respectively

The implicit interest rate for all housing loan agreements <sup>1</sup> decreased from 1.077% in August to 1.065% in September. For the contracts that were closed in the previous three months, the interest rate diminished from 1.306% to 1.249%. The average value of owed capital increased 157 Euros, reaching 53,213 Euros. The average value of loan repayments maintained its value at 247 Euros.

## Implicit interest rates in housing loans

The implicit interest rates, average owed capital and monthly loan repayment figures can be found in the next table.

<sup>&</sup>lt;sup>1</sup> Additional details on how this statistic is compiled are available from the Implicit interest rates in housing loans methodology, which can be downloaded from Statistics Portugal's website. This methodology is only available in Portuguese.

## Annex: Interest rates, Owed capital and Loan repayments in housing loans

| Ma   | ntl  | hk,  | Ave | rage |
|------|------|------|-----|------|
| IVIU | HILI | ΙIIV | Ave | ıaue |

| Monthly Average                              |                    |                |          |                    |  |  |  |
|----------------------------------------------|--------------------|----------------|----------|--------------------|--|--|--|
|                                              | Total              |                | 3 months |                    |  |  |  |
| Period                                       | from which Housing |                |          | from which Housing |  |  |  |
|                                              | Acquisition        |                |          | Acquisition        |  |  |  |
| Implicit interest rates in housing loans (%) |                    |                |          |                    |  |  |  |
| Sep/18                                       | 1.043%             | 1.066%         | 1.444%   | 1.435%             |  |  |  |
| Oct/18                                       | 1.051%             | 1.073%         | 1.459%   | 1.451%             |  |  |  |
| Nov/18                                       | 1.049%             | 1.072%         | 1.452%   | 1.445%             |  |  |  |
| Dec/18                                       | 1.053%             | 1.075%         | 1.424%   | 1.418%             |  |  |  |
| Jan/19                                       | 1.054%             | 1.075%         | 1.282%   | 1.255%             |  |  |  |
| Feb/19                                       | 1.061%             | 1.083%         | 1.423%   | 1.413%             |  |  |  |
| Mar/19                                       | 1.066%             | 1.089%         | 1.396%   | 1.382%             |  |  |  |
| Apr/19                                       | 1.073%             | 1.095%         | 1.411%   | 1.405%             |  |  |  |
| Apr/19                                       | 1.080%             | 1.103%         | 1.394%   | 1.388%             |  |  |  |
| Jun/18                                       | 1.081%             | 1.103%         | 1.267%   | 1.247%             |  |  |  |
| Jul/18                                       | 1.087%             | 1.109%         | 1.305%   | 1.281%             |  |  |  |
| Aug/18                                       | 1.077%             | 1.099%         | 1.306%   | 1.293%             |  |  |  |
| Sep/18                                       | 1.065%             | 1.087%         | 1.249%   | 1.237%             |  |  |  |
| Average of owed capital (Euros)              |                    |                |          |                    |  |  |  |
| Sep/18                                       | 52,173             | 58,843         | 99,342   | 106,332            |  |  |  |
| Oct/18                                       | 52,160             | 58,855         | 99,080   | 105,809            |  |  |  |
| Nov/18                                       | 52,352             | 59,041         | 98,911   | 106,301            |  |  |  |
| Dec/18                                       | 52,376             | 59,117         | 99,593   | 107,164            |  |  |  |
| Jan/19                                       | 52,504             | 59,289         | 98,235   | 106,545            |  |  |  |
| Feb/19                                       | 52,443             | 59,158         | 98,292   | 106,484            |  |  |  |
| Mar/19                                       | 52,609             | 59,329         | 98,328   | 107,044            |  |  |  |
| Apr/19                                       | 52,686             | 59,380         | 100,891  | 108,375            |  |  |  |
| May/19                                       | 52,780             | 59,482         | 100,518  | 107,789            |  |  |  |
| Jun/19                                       | 52,915             | 59,673         | 99,750   | 107,987            |  |  |  |
| Jul/19                                       | 52,954             | 59,719         | 100,655  | 108,718            |  |  |  |
| Aug/19                                       | 53,056             | 59,835         | 102,155  | 109,340            |  |  |  |
| Sep/19                                       | 53,213             | 60,023         | 105,078  | 111,704            |  |  |  |
|                                              | Loan repa          | yments (Euros) |          |                    |  |  |  |
| Sep/18                                       | 242                | 263            | 315      | 339                |  |  |  |
| Oct/18                                       | 243                | 265            | 327      | 351                |  |  |  |
| Nov/18                                       | 243                | 265            | 329      | 356                |  |  |  |
| Dec/18                                       | 244                | 266            | 332      | 362                |  |  |  |
| Jan/19                                       | 244                | 266            | 309      | 335                |  |  |  |
| Feb/19                                       | 244                | 266            | 326      | 359                |  |  |  |
| Mar/19                                       | 245                | 267            | 324      | 357                |  |  |  |
| Apr/19                                       | 246                | 267            | 336      | 367                |  |  |  |
| May/19                                       | 246                | 268            | 331      | 360                |  |  |  |
| Jun/19                                       | 247                | 268            | 292      | 320                |  |  |  |
| Jul/19                                       | 248                | 269            | 328      | 356                |  |  |  |
| Aug/19                                       | 247                | 269            | 332      | 359                |  |  |  |
| Sep/19                                       | 247                | 269            | 327      | 352                |  |  |  |