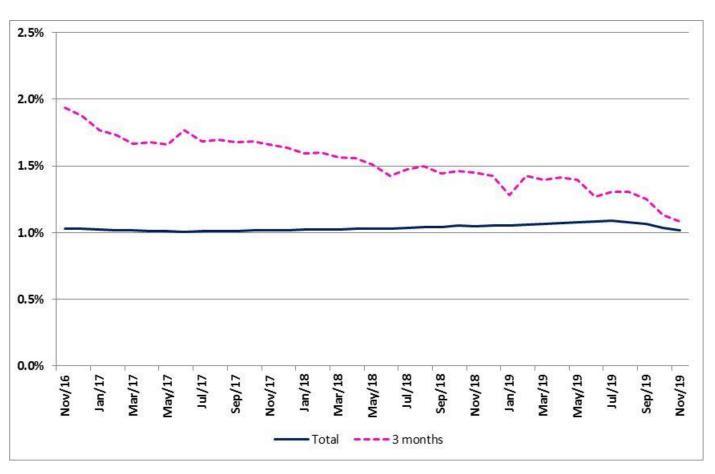

## Interest rate decreased to 1.017%, owed capital and monthly loans repayments at 53,426 Euros and 246 Euros, respectively

The implicit interest rate for all housing loan agreements <sup>1</sup> decreased from 1.038% in October to 1.017% in November. For the contracts that were closed in the previous three months, the interest rate diminished from 1.134% to 1.086%. The average value of owed capital increased 195 Euros, reaching 53,426 Euros. The average value of loan repayments stood at 246 Euros.

## Implicit interest rates in housing loans

The implicit interest rates, average owed capital and monthly loan repayment figures can be found in the next table.

<sup>&</sup>lt;sup>1</sup> Additional details on how this statistic is compiled are available from the Implicit interest rates in housing loans methodology, which can be downloaded from Statistics Portugal's website. This methodology is only available in Portuguese.

| Α. | 1   | <b>.</b> + h | L. | A     | ~ ~ |
|----|-----|--------------|----|-------|-----|
| I۷ | 101 | ILH          | IV | Avera | ue  |

| Monthly Average                              |                    |             |          |                    |  |  |  |  |  |
|----------------------------------------------|--------------------|-------------|----------|--------------------|--|--|--|--|--|
|                                              |                    | Total       | 3 months |                    |  |  |  |  |  |
| Period                                       | from which Housing |             |          | from which Housing |  |  |  |  |  |
|                                              |                    | Acquisition |          | Acquisition        |  |  |  |  |  |
| Implicit interest rates in housing loans (%) |                    |             |          |                    |  |  |  |  |  |
| Nov/18                                       | 1.049%             | 1.072%      | 1.452%   | 1.445%             |  |  |  |  |  |
| Dec/18                                       | 1.053%             | 1.075%      | 1.424%   | 1.418%             |  |  |  |  |  |
| Jan/19                                       | 1.054%             | 1.075%      | 1.282%   | 1.255%             |  |  |  |  |  |
| Feb/19                                       | 1.061%             | 1.083%      | 1.423%   | 1.413%             |  |  |  |  |  |
| Mar/19                                       | 1.066%             | 1.089%      | 1.396%   | 1.382%             |  |  |  |  |  |
| Apr/19                                       | 1.073%             | 1.095%      | 1.411%   | 1.405%             |  |  |  |  |  |
| Apr/19                                       | 1.080%             | 1.103%      | 1.394%   | 1.388%             |  |  |  |  |  |
| Jun/18                                       | 1.081%             | 1.103%      | 1.267%   | 1.247%             |  |  |  |  |  |
| Jul/18                                       | 1.087%             | 1.109%      | 1.305%   | 1.281%             |  |  |  |  |  |
| Aug/18                                       | 1.077%             | 1.099%      | 1.306%   | 1.293%             |  |  |  |  |  |
| Sep/18                                       | 1.065%             | 1.087%      | 1.249%   | 1.237%             |  |  |  |  |  |
| Oct/18                                       | 1.038%             | 1.061%      | 1.134%   | 1.120%             |  |  |  |  |  |
| Nov/18                                       | 1.017%             | 1.040%      | 1.086%   | 1.062%             |  |  |  |  |  |
| Average of owed capital (Euros)              |                    |             |          |                    |  |  |  |  |  |
| Nov/18                                       | 52,352             | 59,041      | 98,911   | 106,301            |  |  |  |  |  |
| Dec/18                                       | 52,376             | 59,117      | 99,593   | 107,164            |  |  |  |  |  |
| Jan/19                                       | 52,504             | 59,289      | 98,235   | 106,545            |  |  |  |  |  |
| Feb/19                                       | 52,443             | 59,158      | 98,292   | 106,484            |  |  |  |  |  |
| Mar/19                                       | 52,609             | 59,329      | 98,328   | 107,044            |  |  |  |  |  |
| Apr/19                                       | 52,686             | 59,380      | 100,891  | 108,375            |  |  |  |  |  |
| May/19                                       | 52,780             | 59,482      | 100,518  | 107,789            |  |  |  |  |  |
| Jun/19                                       | 52,915             | 59,673      | 99,750   | 107,987            |  |  |  |  |  |
| Jul/19                                       | 52,954             | 59,719      | 100,655  | 108,718            |  |  |  |  |  |
| Aug/19                                       | 53,056             | 59,835      | 102,155  | 109,340            |  |  |  |  |  |
| Sep/19                                       | 53,213             | 60,023      | 105,078  | 111,704            |  |  |  |  |  |
| Oct/19                                       | 53,231             | 60,001      | 103,208  | 110,914            |  |  |  |  |  |
| Nov/19                                       | 53,426             | 60,221      | 102,130  | 110,658            |  |  |  |  |  |
| Loan repayments (Euros)                      |                    |             |          |                    |  |  |  |  |  |
| Nov/18                                       | 243                | 265         | 329      | 356                |  |  |  |  |  |
| Dec/18                                       | 244                | 266         | 332      | 362                |  |  |  |  |  |
| Jan/19                                       | 244                | 266         | 309      | 335                |  |  |  |  |  |
| Feb/19                                       | 244                | 266         | 326      | 359                |  |  |  |  |  |
| Mar/19                                       | 245                | 267         | 324      | 357                |  |  |  |  |  |
| Apr/19                                       | 246                | 267         | 336      | 367                |  |  |  |  |  |
| May/19                                       | 246                | 268         | 331      | 360                |  |  |  |  |  |
| Jun/19                                       | 247                | 268         | 292      | 320                |  |  |  |  |  |
| Jul/19                                       | 248                | 269         | 328      | 356                |  |  |  |  |  |
| Aug/19                                       | 247                | 269         | 332      | 359                |  |  |  |  |  |
| Sep/19                                       | 247                | 269         | 327      | 352                |  |  |  |  |  |
| Oct/19                                       | 246                | 268         | 312      | 339                |  |  |  |  |  |
| Nov/19                                       | 246                | 269         | 336      | 366                |  |  |  |  |  |