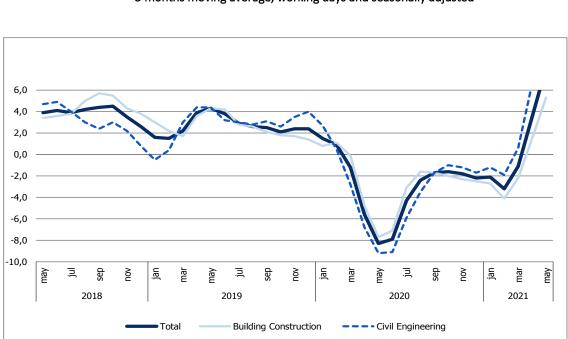

## **CONSTRUCTION PRODUCTION INDEX GREW 8.1%**

The index of production in construction increased 8.1% in year-on-year terms (3 months moving average, working days and seasonally adjusted), up by 4.6 percentage points from April. Still the index below 1,6% from May 2019.

Employment and wages and salaries change rates stood at 2,9% and 13.0% (3.1% and 15.0% in the previous month, respectively).

Figure 1. Indices of Production in Construction (yoy %) 3 months moving average, working days and seasonally adjusted