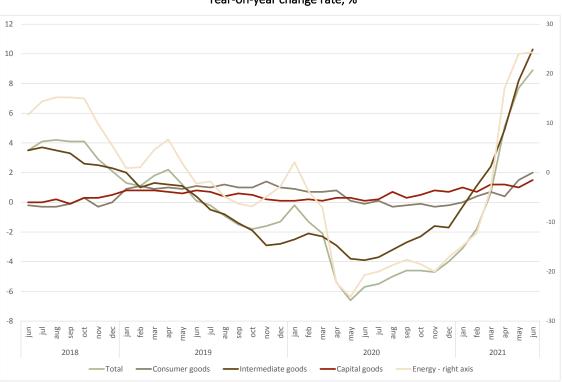

## **PRODUCTION PRICES INDEX GREW 8.9%**

The year-on-year change rate of the Industrial Production Prices Index was 8.9% in June (in the previous month, prices increased by 7.7%). Excluding the *Energy* grouping, the variation was 5.6% (4.4% in previous month). The monthly change rate of the total index stood at 1.6% (0.5% in the same month of 2020).

In the  $2^{nd}$  quarter 2021, compared with the same quarter of 2020, industrial prices increased 7.2% (-1.5% in the  $1^{st}$  quarter 2021).

## YEAR-ON-YEAR CHANGE RATE

Year-on-year change rate, %

INDUSTRY TURNOVER, EMPLOYMENT, WAGES AND SALARIES AND HOURS WORKED INDICES - June 2021