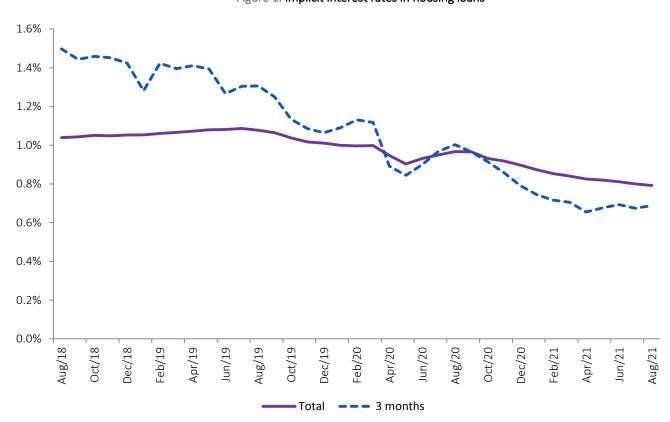

## INTEREST RATE DECREASED TO 0.792% WHILE OWED CAPITAL AND MONTHLY LOANS REPAYMENTS STOOD AT 57,115 EUROS AND 236 EUROS, RESPECTIVELY

The implicit interest rate for all housing loan agreements decreased from 0.800% in July to 0.792% in August. For the contracts that were closed in the previous three months, the interest rate increased from 0.674% to 0.689%. The average value of owed capital increased 325 Euros, reaching 57,115 Euros. The average value of loan repayments rose 1 euro to 236 Euros.

Figure 1. Implicit interest rates in housing loans

The implicit interest rates, average owed capital and monthly loan repayment figures can be found in the next table.