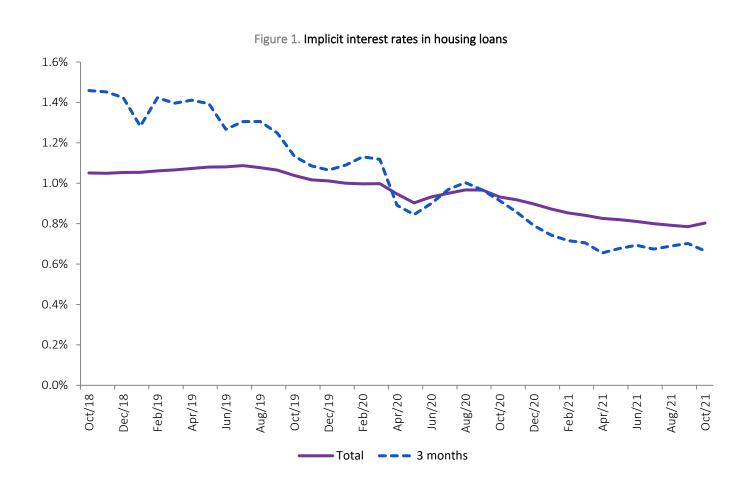

## INTEREST RATE INCREASED TO 0.803% WHILE OWED CAPITAL AND MONTHLY LOANS REPAYMENTS STOOD AT 57,688 EUROS AND 251 EUROS, RESPECTIVELY

The implicit interest rate for all housing loan agreements increased from 0.785% in September to 0.803% in October. For the contracts that were closed in the previous three months, the interest rate decreased from 0.702% to 0.665%. The average value of owed capital increased 354 Euros, reaching 57,688 Euros. The average value of loan repayments rose 14 euros to 272 Euros.

The implicit interest rates, average owed capital and monthly loan repayment figures can be found in the next table.

IMPLICIT INTEREST RATES IN HOUSING – October 2021