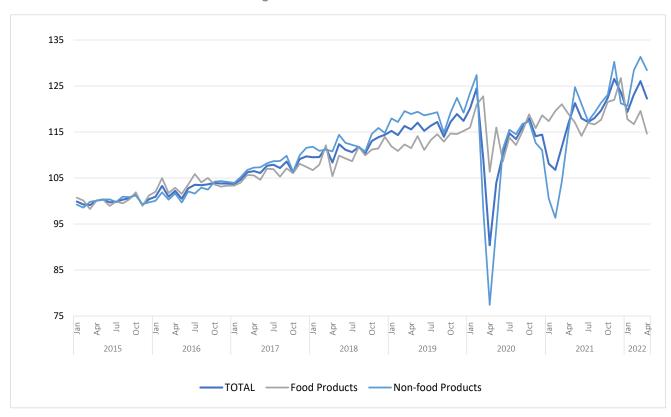

## RETAIL TRADE TURNOVER<sup>1</sup> INCREASED 4.6%

The retail trade turnover index moved from a year-on-year change rate of 12.8% in March 2022 to 4.6% in April 2022. In nominal terms, retail trade turnover index a year-on-year change rate was 14.3% in April (22.2% in the previous month).

Figure 1. Turnover in Retail Trade

Next press release - 30 June 2022

 $Retail\ Trade\ Turnover,\ Employment,\ Wages\ and\ Salaries\ and\ Hours\ worked\ Indexes-March\ 2022$ 

 $<sup>^{\</sup>scriptscriptstyle 1}$ Retail trade indices for turnover analysed are deflated and adjusted for calendar and seasonal effects.