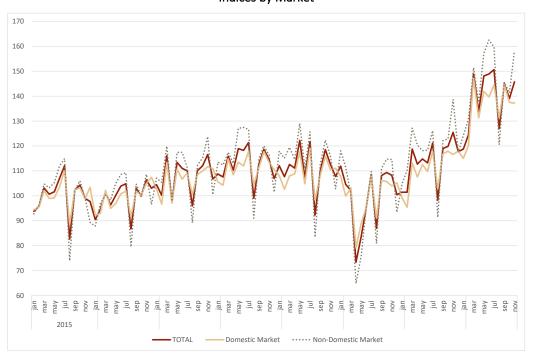

## **INDUSTRY TURNOVER INDEX ROSE 16.2%**

In year-on-year and nominal terms, Industry Turnover Index grew 16.2% in November (16.0% in the previous month), despite of industrial prices slowdown (14.1% in November and 16.2% in October). Excluding the *Energy* grouping, sales in industry change rate was 11.6% (15.4% in the previous month). Domestic market and non-domestic market rose 17.7% and 14.3% (16.7% and 15.0% in November), respectively.

## TURNOVER IN INDUSTRY

Figure 1. Turnover in Industry
Indices by Market

Next press release - February 9<sup>th</sup>, 2023

INDUSTRY TURNOVER, EMPLOYMENT, WAGES AND SALARIES AND HOURS WORKED INDICES – November 2022