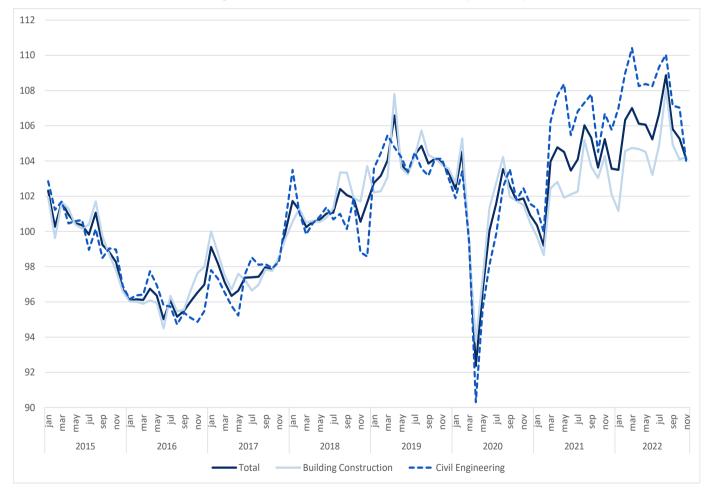

## **CONSTRUCTION PRODUCTION SLOWED DOWN TO 0.3%**

The index of production in construction increased 0.3% in November in year-on-year terms (3 months moving average, working days and seasonally adjusted), down by 1.3 percentage points from October.

## Figure 1. Indices of Production in Construction (2015=100)

Next press release – February 10<sup>th</sup> 2023

Indices of Production, Employment and Wages in Construction – November 2022