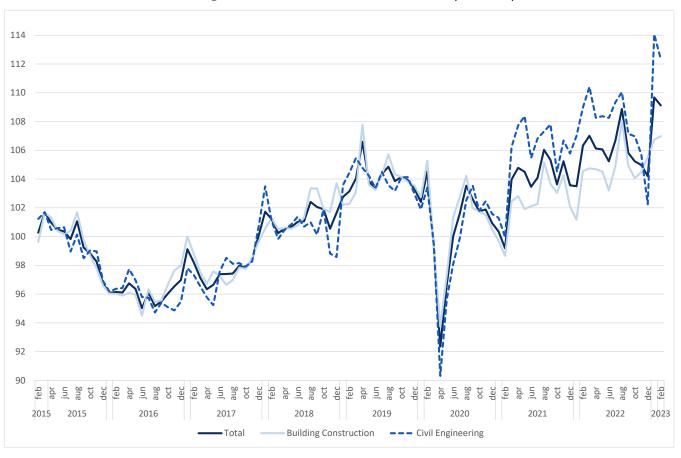

## **PRODUCTION IN CONSTRUCTION GREW 3.1%**

The index of production in construction increased 3.1% in January in year-on-year terms (3 months moving average, working days and seasonally adjusted), up by 1.0 percentage points from January.

Employment and wages and salaries year-on-year change rates were 3.1% and 7.6% (2.6% and 9.4% in the previous month), respectively.

Figure 1. Indices of Production in Construction (2015=100)

Next press release –May 11<sup>th</sup> 2023