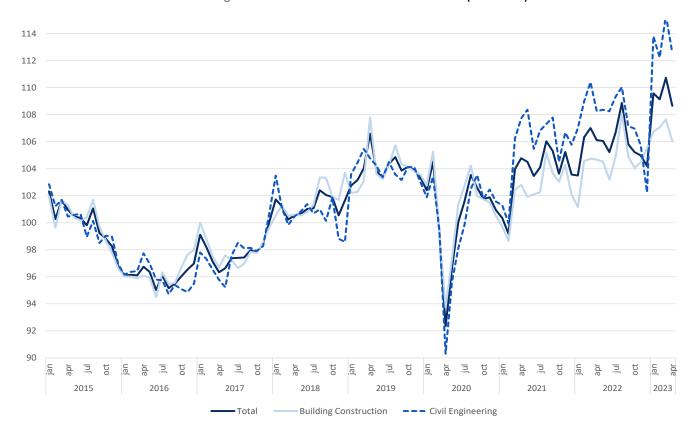

## PRODUCTION IN CONSTRUCTION SLOWED DOWN TO 2.8%

The Index of Production in Construction increased 2.8% in April in year-on-year terms (3 months moving average, working days and seasonally adjusted), down by 1.2 percentage points from March.

Employment and wages and salaries year-on-year change rates were 2.8% and 7.8% (2.9% and 8.6% in the previous month), respectively.

Figure 1. Indices of Production in Construction (2015=100)

Next press release –July 12<sup>th</sup> 2023