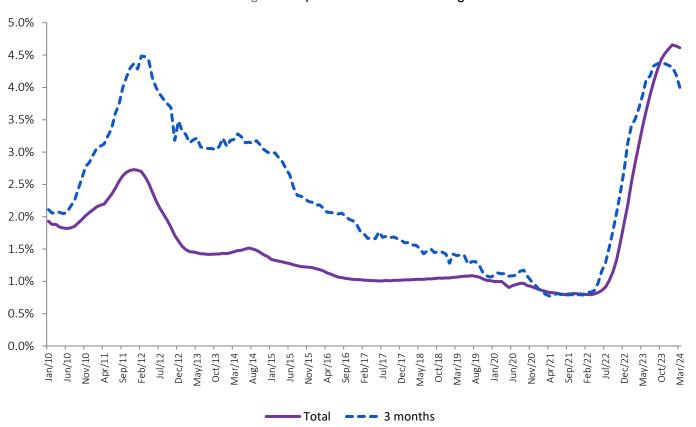

## INTEREST RATE DECREASED FOR THE SECOND MONTH IN A ROW, TO 4.613%

The implicit interest rate for all housing loan agreements decreased for the second month in a row, from 4.641% in February to 4.613% in March. For the contracts that were closed in the previous three months, the interest rate decreased for the fifth consecutive month, from 4.197% to 4.000%. The average value of owed capital increased 233 Euros, reaching 65,391 Euros. The average value of loan repayments stood at 403 euros, the same value as the previous month, an increase of 72 euros compared to the value observed in March 2023 (21.8% more). In the last month, interest represented 61% of the average repayments, which compares with 45% one year before. In the contracts celebrated in the last 3 months, the average value of loan repayments decreased 9 euros to 619 euros (7.5% higher than the same month of the previous year).

Figure 1. Implicit interest rates in housing loans

The implicit interest rates, average owed capital and monthly loan repayment figures can be found in the next table.

IMPLICIT INTEREST RATES IN HOUSING