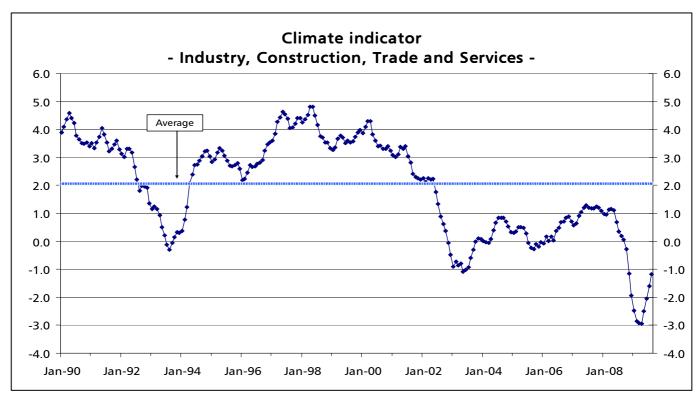

## The economic climate indicator increases again and the Consumer confidence indicator intensifies the upward movement

After recording in April the lowest value of the series, the economic climate indicator increased again in August, returning to almost the level observed in November of 2008. In the reference month, the confidence indicators registered positive evolutions in all the sectors, excluding Construction and Public Works where the indicator slightly diminished.

The Consumer confidence indicator reinforced the upward movement started in April, after recording in March the minimum value of the series.

In Manufacturing Industry<sup>1</sup> the confidence indicator extended the upward path begun in March, after registering in February the lowest value of the series. The evolution observed in August resulted from the positive contribution of all components, opinions on the stocks of finished goods, production perspectives and, more intensely, opinions on the global demand. In Trade, the confidence indicator has been increasing since April, inverting the previous downward path that ended with the minimum value of the series. The behaviour observed in August was determined by the recovery registered in both subsectors, more intense in Retail Trade. The Services' confidence indicator increased in the last four months, contrasting with the pronounced decline observed since the end of 2007, which ended with the minimum value of the series. In August, this evolution reflected the increase observed in all components, opinions on the business situation and on the order books and demand perspectives, stronger in the latter. On the contrary, in Construction and Public Works the confidence indicator slightly diminished in August, discontinuing the rise registered in the previous three months. This movement was due to the decrease of the employment perspectives, since the opinions on the order books stabilized.