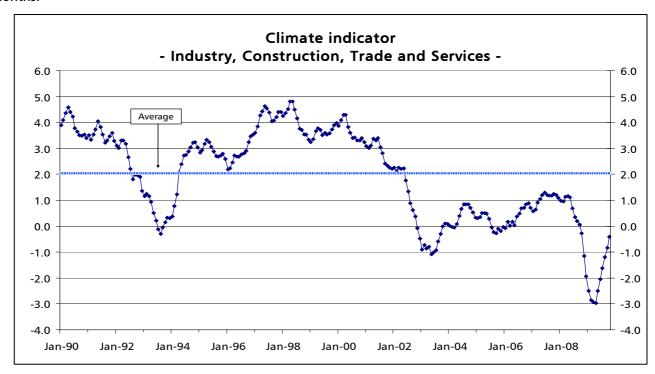

## The economic climate and the Consumer confidence indicators maintained the upward movements

The economic climate indicator has increased significantly since May, after recording in April the lowest value of the series. In October, the confidence indicators registered positive evolutions in all the sectors, although just slightly in Construction and Public Works.

In Manufacturing Industry<sup>1</sup> the confidence indicator maintained the pronounced upward path begun in March, after registering in February the lowest value of the series. However, considering the monthly values without using moving averages, this indicator diminished in October. The evolution observed in the reference month was due to the positive contribution of the opinions on global demand and of the production perspectives, stronger in the first case, while the balance of the opinions on the stocks of finished goods contributed negatively. In Construction and Public Works the confidence indicator increased slightly in October, after decreasing in the two previous months, due to the recovery observed in the opinions on the order books, while the employment perspectives deteriorated once more. In Trade, the confidence indicator increased again in October, lengthening the upward movement started in April, after the minimum value of the series registered in March. The behaviour observed in the reference month was determined by the recovery registered in both subsectors, Wholesale and Retail Trade, stronger in the second case. The Services' confidence indicator increased significantly in the last six months, after attaining in April the minimum value of the series. In October this behaviour was due to the positive contribution of the opinions on the order books' evolution and on the business activity, while the demand perspectives declined.