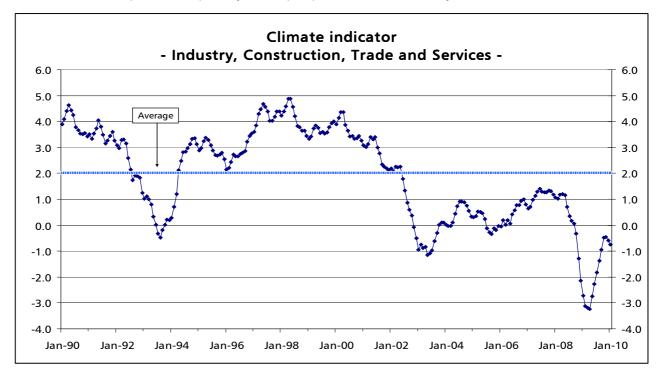

## The economic climate and the Consumer confidence indicators decrease again in January

The economic climate indicator slightly declined in the last two months, opposing the strong increase started in May after recording the lowest value of the series. In the reference month, the sectors' confidence indicators registered different evolutions, diminishing in Construction and Public Works and in Services and increasing in Manufacturing Industry and in Trade, more intensely in the first case.

The Consumer confidence indicator diminished in the last three months, reversing the strong upward movement started in April, after attaining in March the lowest value of the series.

In Construction and Public Works<sup>1</sup> the confidence indicator slightly decreased in January, resuming the downward path begun in August, due to the deterioration of the opinions on the order books evolution, while the employment perspectives stabilized. The Services' confidence indicator decreased in the last three months, although progressively with less intensity, opposing the upward path begun in May after attaining in April the minimum value of the series. In January this behaviour was due to the negative contribution of the opinions on the order books' evolution and on the business activity, more intense in the first case, while demand perspectives recovered. It should be noticed that, considering monthly values without three month moving average, this indicator increased in the last two months. On the contrary, in Manufacturing Industry the confidence indicator increased in January, opposing the pronounced decline recorded in the previous month. The evolution observed in the reference month was due to the positive contribution of the opinions on the stocks of finished goods and on the global demand, stronger in the first case, while the production perspectives slightly decreased. In Trade, the confidence indicator slightly increased in January, resuming the strong upward movement started in April (in March this indicator attained the minimum value of the series), after stabilizing in the two previous months. In the reference month, the confidence indicator increased in both subsectors, Wholesale and Retail Trade.