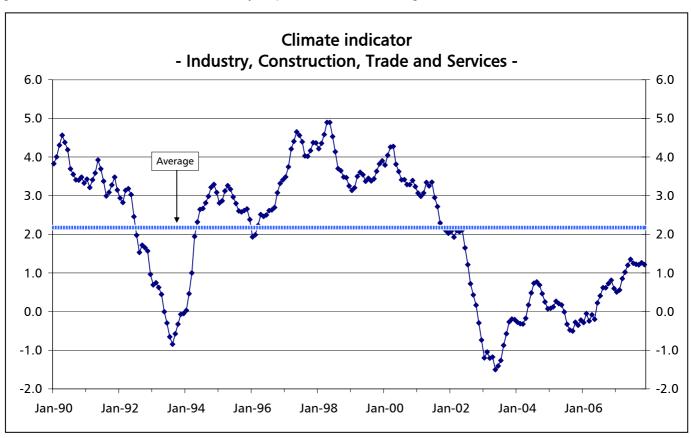

<sup>&</sup>lt;sup>1</sup> Unless stated otherwise, the analysis herein refers to three-month moving average.

PRESS RELEASE

Confidence indicators and their underlying series (3mma; balances; wide range)